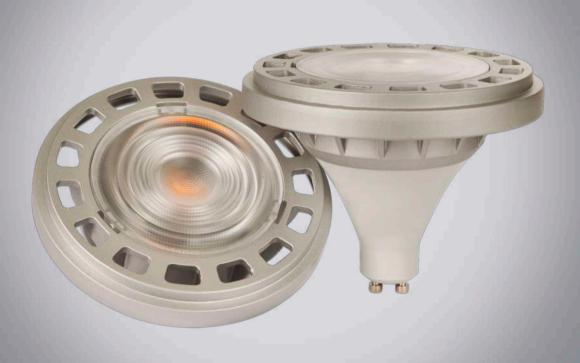

## LED AR111

The AR111 provides clean, crisp lighting, ideal for the retail environment, along with a high Colour Rendering Index (CRI) which ensures products are displayed to their full potential.

Lamps with poor CRI will distort some colours which may mean you end up with a black sock when you wanted blue.

- Direct replacement for standard AR111
- Dimmable
- Retrofit Size
- Up to 30000 Hours Life
- 40° Beam

Warm White 14W H 87mm Ø110mm

310